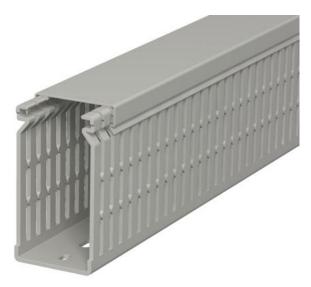

### Item number: 6178227

Wiring duct, incl. cover and base perforation, for horizontal and vertical routing of electrical cables in the switchgear cabinet. Designed as a metric duct. The nominal dimension of the system size corresponds to the internal dimension of the duct. Retainers are broken out without tools. The flush-floor routing of cables is possible through predetermined break points. Tapering in the side slots prevents the cables from falling out. Tested to DIN EN 50085-2-3. Special lengths on request.

#### Master data

| Item number                           | 6178227                       |
|---------------------------------------|-------------------------------|
| Description 1                         | Slotted cable trunking system |
| Manufacturer                          | OBO                           |
| Dimension                             | 80x40x2000                    |
| Colour                                | Stone grey; RAL 7030          |
| Material                              | Polyvinylchloride             |
| Smallest sales unit                   | 2                             |
| Unit of quantity                      | Metre                         |
| Weight                                | 73.5 kg                       |
| Weight unit                           | kg/100 m                      |
| CO Footprint (GWP) Cradle-to-<br>Gate | 1,4251 kg COe / 1 Meter       |

#### **Technical data**

| Side wall version                 | Slotted               |
|-----------------------------------|-----------------------|
| Fastening type                    | Base perforation      |
| Flexible                          | no                    |
| Halogen-free                      | no                    |
| Creepage current-resistant        | yes                   |
| With cover                        | yes                   |
| Usable cross-section              | 30.54 cm <sup>2</sup> |
| Slot spacing                      | 12.5 mm               |
| Slot width                        | 5 mm                  |
| Self-extinguishing                | yes                   |
| Permitted temperature range, max. | 60 °C                 |
| Permitted temperature range, min. | -5 °C                 |