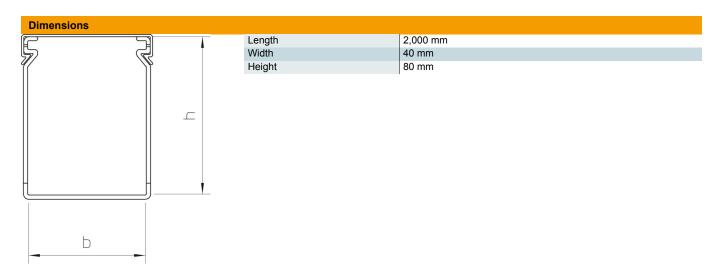

#### Master data

| Item number                           | 6178227                       |
|---------------------------------------|-------------------------------|
| Description 1                         | Slotted cable trunking system |
| Manufacturer                          | OBO                           |
| Dimension                             | 80x40x2000                    |
| Colour                                | Stone grey; RAL 7030          |
| Material                              | Polyvinylchloride             |
| Smallest sales unit                   | 2                             |
| Unit of quantity                      | Metre                         |
| Weight                                | 73.5 kg                       |
| Weight unit                           | kg/100 m                      |
| CO Footprint (GWP) Cradle-to-<br>Gate | 1,4251 kg COe / 1 Meter       |